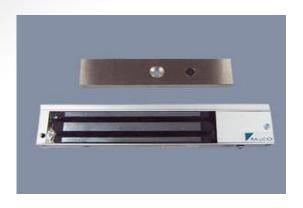

## Electromagnetic Locks

## ASC-600i

600lbs EM Locks were designed to meet fire/life safety applications by providing an auxiliary locking mechanism that has no moving parts to bind or wear out for trouble free operation. This will ensure inhibited release at all times where they have become extremely prevalent in applications other than fire/life safety.

Suitable for access controlled & secure areas within building.

- ✓ Lock Status Monitoring
- ✓ Electroless Nickel (EN) Plated Armature Plate
- ✓ Anodized Aluminium Housing
- ✓ CE Compliance
- √ Versatile Mountings
- ✓ Door Status Monitoring
- ✓ Bond Sensor, Output Relay

## Specifications

Magnet Size: 250 x 42 x 26 mm
Armature Size: 180 x 38 x 11 mm

• Holding Force: up to 600lbs

• Current Drain: 480mA <u>+</u> 10%/12Vdc / 240mA <u>+</u> 10%/24Vdc

• Temperature: (-10 to 55)°C (14 to 131)°F