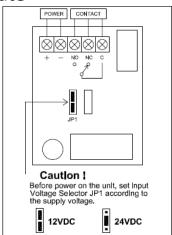

## **Specifications**

• Magnet Size: 500 x 42 x 26 mm

• Armature Size: 180 x 38 x 11 mm

• Holding Force: up to 600lbs

• Current Drain: 480mA <u>+</u> 10%/12Vdc / 240mA <u>+</u> 10%/24Vdc

• Temperature: (-10 to 55)°C (14 to 131)°F