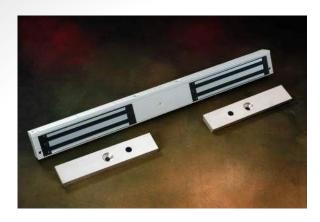

## Electromagnetic Locks

ASC-600iD

600lbs Double EM Locks were designed to meet fire/life safety applications by providing an auxiliary locking mechanism that has no moving parts to bind or wear out for trouble free operation. This will ensure inhibited release at all times where they have become extremely prevalent in applications other than fire/life safety. Suitable for access controlled & secure areas within building.

## **Specifications**

• Magnet Size: 500 x 42 x 26 mm

• Armature Size: 180 x 38 x 11 mm

• Holding Force: up to 600lbs

• Current Drain: 480mA <u>+</u> 10%/12Vdc / 240mA <u>+</u> 10%/24Vdc

• Temperature: (-10 to 55)°C (14 to 131)°F