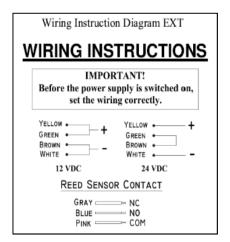

Holding Force          | Up to 600lbs            |
| Magnet Size            | 216 X 41 X 29 mm        |
| Armature Size          | 180 X 38 X 11 mm        |
| Current Drain          | 480mA±10%/12Vdc         |
|                        | 240mA±10%/24Vdc         |
| Operating Temperature  | (-10 to 55) ℃           |
|                        | (14 to 131)℉            |
| Housing Finishing      | Stainless Steel Housing |
| Est. Weight            | 2.31kg                  |



Email: sales@ascendo.com.sg Tel: 6741 1218 Fax: 6741 8991



# **EXT Series**



## 600lbs Water Proof Electromagnetic Lock

## STANDARD INSTALLATION DIAGRAM



**Explode View** 



Side View

### **OPTIONAL - BRACKET SELECTION**

| LS-EXT275 | Z-275 |
|-----------|-------|
|-----------|-------|

### **WIRING DIAGRAM**



Email: sales@ascendo.com.sg