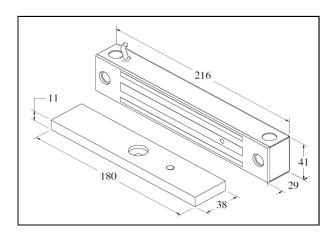

#### **FEATURES & SPECIFICATION**

Life Safety **Applications** 

Zero Residual Magnetism

Low Energy Consumption

**Cost Savings** 

12/24Vdc Selectable

**Fully Sealed Electronics** 

| Model Features & Spec. | EXT275-SL-A             |
|------------------------|-------------------------|
| Lock Status Monitoring | Reed Switch             |
| Holding Force          | Up to 600lbs            |
| Magnet Size            | 216 X 41 X 29 mm        |
| Armature Size          | 180 X 38 X 11 mm        |
| Current Drain          | 480mA±10%/12Vdc         |
|                        | 240mA±10%/24Vdc         |
| Operating Temperature  | (-10 to 55) ℃           |
|                        | (14 to 131)℉            |
| Housing Finishing      | Stainless Steel Housing |
| Est. Weight            | 2.31kg                  |