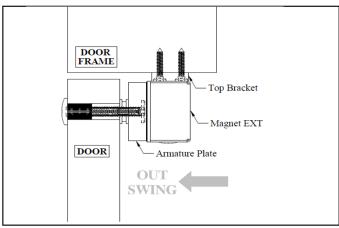

Spec. | EXT275-SL-A             |
|------------------------|-------------------------|
| Lock Status Monitoring | Reed Switch             |
| Holding Force          | Up to 600lbs            |
| Magnet Size            | 216 X 41 X 29 mm        |
| Armature Size          | 180 X 38 X 11 mm        |
| Current Drain          | 480mA±10%/12Vdc         |
|                        | 240mA±10%/24Vdc         |
| Operating Temperature  | (-10 to 55) ℃           |
|                        | (14 to 131)℉            |
| Housing Finishing      | Stainless Steel Housing |
| Est. Weight            | 2.31kg                  |



Email: sales@ascendo.com.sg Tel: 6741 1218 Fax: 6741 8991



# **EXT Series**



## 600lbs Water Proof Electromagnetic Lock

## STANDARD INSTALLATION DIAGRAM



**Explode View** 



Side View

### **OPTIONAL - BRACKET SELECTION**

| LS-EXT275 | Z-275 |
|-----------|-------|
|-----------|-------|

### **WIRING DIAGRAM**



Email: sales@ascendo.com.sg