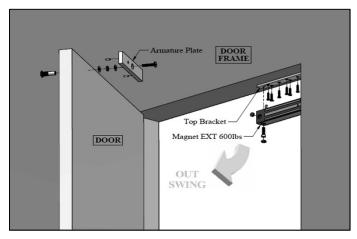

| Model Features & Spec. | EXT275-SL-A             |
|------------------------|-------------------------|
| Lock Status Monitoring | Reed Switch             |
| Holding Force          | Up to 600lbs            |
| Magnet Size            | 216 X 41 X 29 mm        |
| Armature Size          | 180 X 38 X 11 mm        |
| Current Drain          | 480mA±10%/12Vdc         |
|                        | 240mA±10%/24Vdc         |
| Operating Temperature  | (-10 to 55) ℃           |
|                        | (14 to 131)℉            |
| Housing Finishing      | Stainless Steel Housing |
| Est. Weight            | 2.31kg                  |



Email: sales@ascendo.com.sg Tel: 6741 1218 Fax: 6741 8991



# **EXT Series**



## 600lbs Water Proof Electromagnetic Lock

## STANDARD INSTALLATION DIAGRAM



**Explode View** 



Side View

### **OPTIONAL - BRACKET SELECTION**

| LS-EXT275 | Z-275 |
|-----------|-------|
|-----------|-------|

### **WIRING DIAGRAM**



Email: sales@ascendo.com.sg