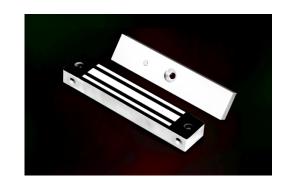

### 600lbs Water Proof Electromagnetic Lock

**EXT275-SL-A (Monitored Version)** Model

#### **DESCRIPTION**

600lbs Water Proof EM locks were designed as such to be unaffected / resisting the ingress of water under specified condition with its fully sealed electronics incased with stainless steel. Suitable for outdoor application and harsh climate.