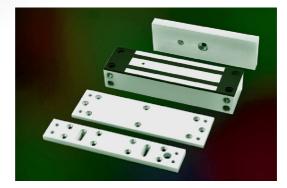

## **Electromagnetic Locks**

EXT545-SL

1200lbs Water Proof EM locks were designed as such to be unaffected / resisting the ingress of water under specified condition with its fully sealed electronics incased with stainless steel. Suitable for outdoor application and harsh climate.

- ✓ Life Safety Applications
- ✓ No Residual
- ✓ Low Energy Consumption
- ✓ 12/24V Selectable
- ✓ Fully Sealed Electronics
- ✓ CE Compliance

Specifications

- Magnet Size: 222 x 62 x 42 mm
- Armature Size: 185 x 61 x 16.5 mm
- Holding Force: up to 1200lbs
- Current Drain: 420mA <u>+</u> 10%/12Vdc / 210mA <u>+</u> 10%/24Vdc
- Temperature: (-10 to 55)°C (14 to 131)°F
- Weight: 5.26kg