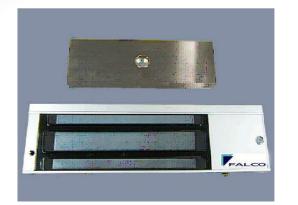

## **Electromagnetic Locks**

1200lbs EM Locks were designed to meet fire/life safety applications by providing an auxiliary locking mechanism that has no moving parts to bind or wear out for trouble free operation. This will ensure inhibited release at all times where they have become extremely prevalent in applications other than fire/life safety. Suitable for access controlled & secure areas within building.

- ✓ Lock Status Monitoring
- ✓ Electroless Nickel (EN) Plated Armature Plate
- ✓ Anodized Aluminium Housing
- ✓ CE Compliance
- ✓ Versatile Mountings
- ✓ Door Status Monitoring
- ✓ Bond Sensor, Output Relay

## Specifications

- Magnet Size: 266 x 67 x 40 mm
- Armature Size: 185 x 61 x 16.5 mm
- Holding Force: up to 1200lbs
- Current Drain: 480mA <u>+</u> 10%/12Vdc / 240mA <u>+</u> 10%/24Vdc
- Temperature: (-10 to 55)°C (14 to 131)°F
- Weight: 4.71kg
- MTBF: 350,000 Cycles & More