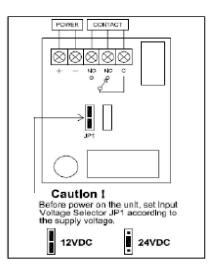

## Specifications

- Magnet Size: 266 x 67 x 40 mm
- Armature Size: 185 x 61 x 16.5 mm
- Holding Force: up to 1200lbs
- Current Drain: 480mA <u>+</u> 10%/12Vdc / 240mA <u>+</u> 10%/24Vdc
- Temperature: (-10 to 55)°C (14 to 131)°F
- Weight: 4.71kg
- MTBF: 350,000 Cycles & More