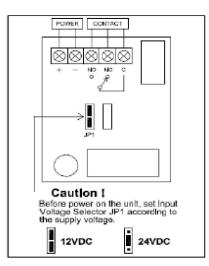

## Specifications

- Magnet Size: 250 x 42 x 26 mm
- Armature Size: 180 x 38 x 11 mm
- Holding Force: up to 600lbs
- Current Drain: 480mA <u>+</u> 10%/12Vdc / 240mA <u>+</u> 10%/24Vdc
- Temperature: (-10 to 55)°C (14 to 131)°F
- Weight: 2.0kg