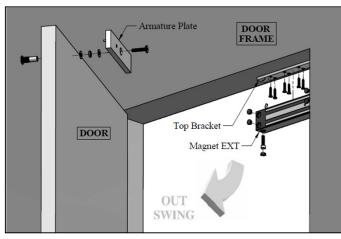

c. | EXT545-SLCG             |
|----------------------------|-------------------------|
| Lock Status Monitoring     | Reed Switch             |
| Holding Force              | Up to 1200lbs           |
| Magnet Size                | 222 X 62 X 42 mm        |
| Armature Size              | 185 X 61 X 16.5 mm      |
| Current Drain              | 420mA±10%/12Vdc         |
|                            | 210mA±10%/24Vdc         |
| Operating Temperature      | (-10 to 55) ℃           |
|                            | (14 to 131)℉            |
| Housing Finishing          | Stainless Steel Housing |
| Est. Weight                | 4.78kg                  |





### ELECTRO-MAGNETIC LOCK PRODUCTS

# **EXT Series**



### 1200lbs Water Proof Electromagnetic Lock

### STANDARD INSTALLATION DIAGRAM



Explode View



Side View

### **OPTIONAL - BRACKET SELECTION**

LS-EXT545

Z-545

#### WIRING DIAGRAM