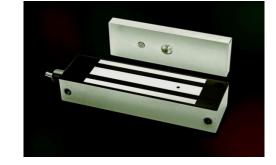

## 1200lbs Water Proof Electromagnetic LockModelEXT545-SLCG (Monitored Version)

### DESCRIPTION

1200lbs Water Proof EM locks were designed as such to be unaffected / resisting the ingress of water under specified condition with its fully sealed electronics incased with stainless steel. This EM Lock series is fitted with cable gland. Suitable for outdoor application and harsh climate.