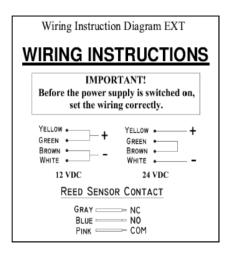

toring     | Reed Switch             |
| Holding Force              | Up to 1200lbs           |
| Magnet Size                | 222 X 62 X 42 mm        |
| Armature Size              | 185 X 61 X 16.5 mm      |
| Current Drain              | 420mA±10%/12Vdc         |
|                            | 210mA±10%/24Vdc         |
| Operating Temperature      | (-10 to 55) ℃           |
|                            | (14 to 131)℉            |
| Housing Finishing          | Stainless Steel Housing |
| Est. Weight                | 4.78kg                  |





### ELECTRO-MAGNETIC LOCK PRODUCTS

# **EXT Series**



### 1200lbs Water Proof Electromagnetic Lock

### STANDARD INSTALLATION DIAGRAM



Explode View



Side View

### **OPTIONAL - BRACKET SELECTION**

LS-EXT545

Z-545

#### WIRING DIAGRAM