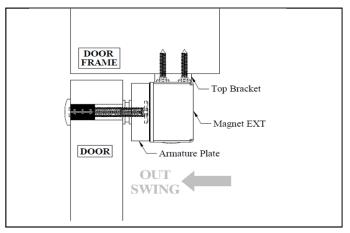

|
|----------------------------|-------------------------|
| Lock Status Monitoring     | Reed Switch             |
| Holding Force              | Up to 1200lbs           |
| Magnet Size                | 222 X 62 X 42 mm        |
| Armature Size              | 185 X 61 X 16.5 mm      |
| Current Drain              | 420mA±10%/12Vdc         |
|                            | 210mA±10%/24Vdc         |
| Operating Temperature      | (-10 to 55) ℃           |
|                            | (14 to 131)℉            |
| Housing Finishing          | Stainless Steel Housing |
| Est. Weight                | 4.78kg                  |





### ELECTRO-MAGNETIC LOCK PRODUCTS

# **EXT Series**



### 1200lbs Water Proof Electromagnetic Lock

### STANDARD INSTALLATION DIAGRAM



Explode View



Side View

### **OPTIONAL - BRACKET SELECTION**

LS-EXT545

Z-545

#### WIRING DIAGRAM