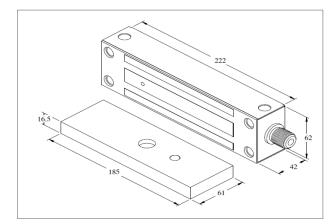

#### **FEATURES & SPECIFICATION**

Life Safety Applications

Zero Residual Magnetism

Low Energy Consumption

Cost Savings

12/24Vdc Selectable

Fully Sealed Electronics

| Models<br>Features & Spec. | EXT545-SLCG             |
|----------------------------|-------------------------|
| Lock Status Monitoring     | Reed Switch             |
| Holding Force              | Up to 1200lbs           |
| Magnet Size                | 222 X 62 X 42 mm        |
| Armature Size              | 185 X 61 X 16.5 mm      |
| Current Drain              | 420mA±10%/12Vdc         |
|                            | 210mA±10%/24Vdc         |
| Operating Temperature      | (-10 to 55) ℃           |
|                            | (14 to 131)℉            |
| Housing Finishing          | Stainless Steel Housing |
| Est. Weight                | 4.78kg                  |