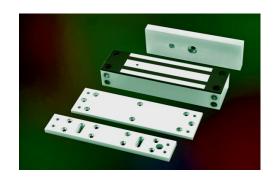

### **DESCRIPTION**

1500lbs Water Proof EM locks were designed as such to be unaffected / resisting the ingress of water under specified condition with its fully sealed electronics incased with stainless steel. Suitable for outdoor application and harsh climate.

### **FEATURES & SPECIFICATION**

Life Safety **Applications** 

Zero Residual Magnetism

Low Energy Consumption

**Cost Savings** 

12/24Vdc Selectable

**Fully Sealed Electronics** 

| Model Features & Spec. | EXT675-SL-A             |
|------------------------|-------------------------|
| Lock Status Monitoring | Reed Switch             |
| Holding Force          | Up to 1500lbs           |
| Magnet Size            | 222 X 62 X 42 mm        |
| Armature Size          | 185 X 61 X 16.5 mm      |
| Current Drain          | 480mA±10%/12Vdc         |
| Guirent Brain          | 240mA±10%/24Vdc         |
| Operating Temperature  | (-10 to 55) ℃           |
| Operating reinperature | (14 to 131)℉            |
| Housing Finishing      | Stainless Steel Housing |
| Est. Weight            | 5.26kg                  |