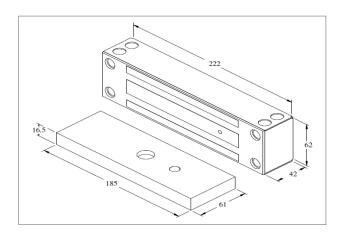

### **FEATURES & SPECIFICATION**

Life Safety **Applications** 

Zero Residual Magnetism

Low Energy Consumption

**Cost Savings** 

12/24Vdc Selectable

**Fully Sealed Electronics** 

| Model Features & Spec. | EXT675-SL-A             |
|------------------------|-------------------------|
| Lock Status Monitoring | Reed Switch             |
| Holding Force          | Up to 1500lbs           |
| Magnet Size            | 222 X 62 X 42 mm        |
| Armature Size          | 185 X 61 X 16.5 mm      |
| Current Drain          | 480mA±10%/12Vdc         |
| Guirent Brain          | 240mA±10%/24Vdc         |
| Operating Temperature  | (-10 to 55) ℃           |
| Operating reinperature | (14 to 131)℉            |
| Housing Finishing      | Stainless Steel Housing |
| Est. Weight            | 5.26kg                  |