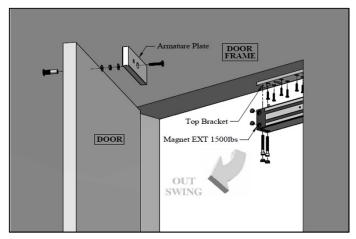

dc Selectable



**Fully Sealed Electronics** 

| Model Features & Spec. | EXT675-SL-A             |
|------------------------|-------------------------|
| Lock Status Monitoring | Reed Switch             |
| Holding Force          | Up to 1500lbs           |
| Magnet Size            | 222 X 62 X 42 mm        |
| Armature Size          | 185 X 61 X 16.5 mm      |
| Current Drain          | 480mA±10%/12Vdc         |
| Guirent Brain          | 240mA±10%/24Vdc         |
| Operating Temperature  | (-10 to 55) ℃           |
| Operating reinperature | (14 to 131)℉            |
| Housing Finishing      | Stainless Steel Housing |
| Est. Weight            | 5.26kg                  |





## **EXT Series**

# CE ROHS

### 1500lbs Water Proof Electromagnetic Lock

### STANDARD INSTALLATION DIAGRAM



**Explode View** 



Side View

### **OPTIONAL - BRACKET SELECTION**

| L3-LX10/3 Z-0/3 |
|-----------------|
|-----------------|

### **WIRING DIAGRAM**