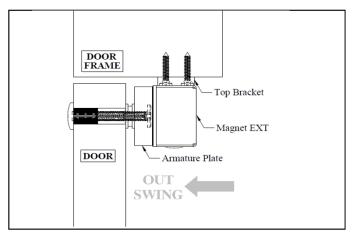

lly Sealed Electronics** 

| Model Features & Spec. | EXT675-SL-A             |
|------------------------|-------------------------|
| Lock Status Monitoring | Reed Switch             |
| Holding Force          | Up to 1500lbs           |
| Magnet Size            | 222 X 62 X 42 mm        |
| Armature Size          | 185 X 61 X 16.5 mm      |
| Current Drain          | 480mA±10%/12Vdc         |
| Guirent Brain          | 240mA±10%/24Vdc         |
| Operating Temperature  | (-10 to 55) ℃           |
| Operating reinperature | (14 to 131)℉            |
| Housing Finishing      | Stainless Steel Housing |
| Est. Weight            | 5.26kg                  |





## **EXT Series**

# CE ROHS

### 1500lbs Water Proof Electromagnetic Lock

### STANDARD INSTALLATION DIAGRAM



**Explode View** 



Side View

### **OPTIONAL - BRACKET SELECTION**

| L3-LX10/3 Z-0/3 |
|-----------------|
|-----------------|

### **WIRING DIAGRAM**