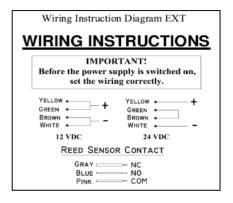

ock Status Monitoring | Reed Switch             |
| Holding Force          | Up to 1500lbs           |
| Magnet Size            | 222 X 62 X 42 mm        |
| Armature Size          | 185 X 61 X 16.5 mm      |
| Current Drain          | 480mA±10%/12Vdc         |
| Guirent Brain          | 240mA±10%/24Vdc         |
| Operating Temperature  | (-10 to 55) ℃           |
| Operating reinperature | (14 to 131)℉            |
| Housing Finishing      | Stainless Steel Housing |
| Est. Weight            | 5.26kg                  |





## **EXT Series**

# CE ROHS

### 1500lbs Water Proof Electromagnetic Lock

### STANDARD INSTALLATION DIAGRAM



**Explode View** 



Side View

### **OPTIONAL - BRACKET SELECTION**

| L3-LX10/3 Z-0/3 |
|-----------------|
|-----------------|

### **WIRING DIAGRAM**