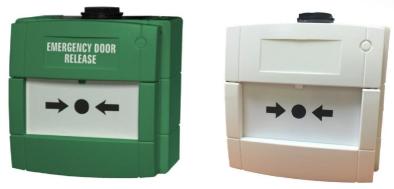

# **Outdoor Call Point**

## WCP-4A

Installation efficiency, flexibility and full compliance with the latest standards are the heart of the new WCP Outdoor Call Point. The outdoor Call Point is an IP67 sealed manual call point product. The enhanced environment protection allows the unit to be installed in many external environments where water and dirt are likely to be present, making it a true waterproof and outdoor product.

**Mechanical Specification** 

- Material: PC/ABS
- Weight: 350g
- Colours: Green / White