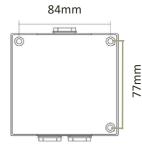

#### **Electrical Specification**

- Connection Details: See Figure .1
- Cable Termination: 0.5-2.5mm<sup>2</sup>
- Maximium Voltage: 30VDC
- Switch Rating: 2 Amps