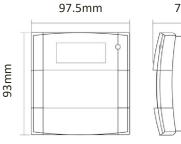

**Mechanical Specification** 

- Material: PC/ABS
- Weight: 350g
- Colours: Green / White