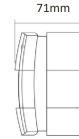

**Mechanical Specification** 

- Material: PC/ABS
- Weight: 350g
- Colours: Green / White