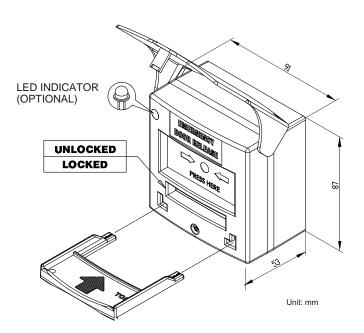

## Specifications

Dimensions: 87x91x53 mm LED indicator (Optional) Switch rating: 5A/125/250 VAC Switch: Double pole

## Dimension