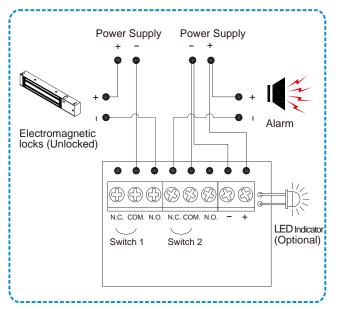

#### Statement

Resettable call point, with double poles change over contacts from N/C to N/O. The main function is to override the electrical locking/ release devices in case of emergency. With Key to reset the switch.

The resettable call point comes with hinged front cover to prevent the unit from activating randomy.Lock/Unlock instructed plates to show the status of the switch and also with the optional LED version to indicate the direction of the call point.

## Specifications

Dimensions: 87x91x53 mm LED indicator (Optional) Switch rating: 5A/125/250 VAC Switch: Double pole

## Dimension



#### Application



# L