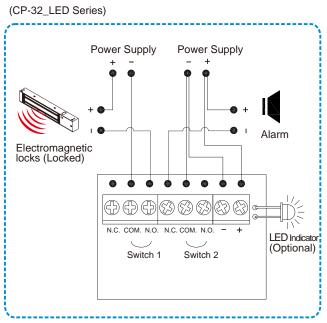

#### Statement

Resettable call point, with double poles change over contacts from N/C to N/O. The main function is to override the electrical locking/ release devices in case of emergency. With Key to reset the switch.

The resettable call point comes with hinged front cover to prevent the unit from activating randomy.Lock/Unlock instructed plates to show the status of the switch and also with the optional LED version to indicate the direction of the call point.

## Specifications

Dimensions: 87x91x53 mm LED indicator (Optional) Switch rating: 5A/125/250 VAC Switch: Double pole

## Dimension



#### Application



# L