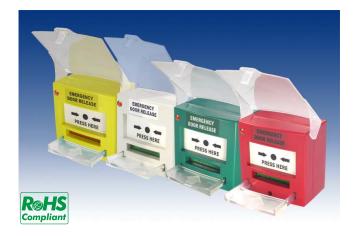

#### Statement

Resettable call point, with double poles change over contacts from N/C to N/O. The main function is to override the electrical locking/ release devices in case of emergency. With Key to reset the switch.

The resettable call point comes with hinged front cover to prevent the unit from activating randomy.Lock/Unlock instructed plates to show the status of the switch and also with the optional LED version to indicate the direction of the call point.