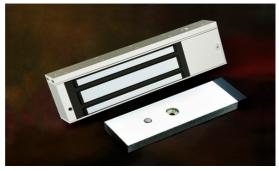

## 1200lbs Electromagnetic Lock with Magnetic Contact

Model UL545-SMC-A (Unmonitored Version) UL545-SLMC-A (Monitored Version)

#### DESCRIPTION

MonAct<sup>™</sup> series renders UL545-SLMC advance security monitoring by integrating door status monitoring function (DSMF) (providing door opened/closed signal) in addition to the standard lock status monitoring function (LSMF). MonAct<sup>TM</sup> series Monitored EM locks are inbuilt with magnetic contact were designed to meet fire and life safety applications by providing an auxiliary locking mechanism that has no moving parts to bind or wear out for trouble free operation. This will ensure inhibited release at all times where they have become extremely prevalent in applications other than fire/life safety. Suitable for higher security areas within buildings.