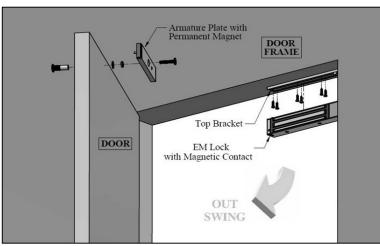

### STANDARD INSTALLATION DIAGRAM

 POWER
 CONTACT

 +

 NO
 NC

 C

 NO
 NC

 NO
 NC

 Image: Selector JP1 according to the supply voltage.