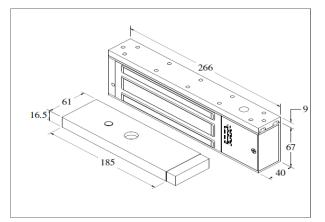

| Models<br>Features & Spec. | UL545-SMC-A        | UL545-SLMC-A |  |
|----------------------------|--------------------|--------------|--|
| Lock Status Monitoring     | -                  | $\checkmark$ |  |
| Door Status Monitoring     | $\checkmark$       |              |  |
| Holding Force              | Up to 1200lbs      |              |  |
| Magnet Size                | 266 X 67 X 40 mm   |              |  |
| Armature Size              | 185 X 61 X 16.5 mm |              |  |
| Current Drain              | 420mA±10%/12Vdc    |              |  |
|                            | 210mA±10%/24Vdc    |              |  |
| Operating Temperature      | (-10 to 55) ℃      |              |  |
|                            | (14 to 131)℉       |              |  |
| Housing Finishing          | Anodized Aluminium |              |  |
| Est. Weight                | 4.71kg             |              |  |