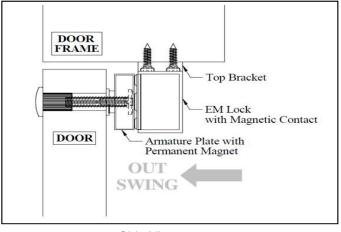

 Image: Selector JP1 according to the supply voltage.

 Image: Selector JP1 according to the supply voltage.

 Image: Selector JP1 according to the supply voltage.

WIRING DIAGRAM

Explode View

Side View