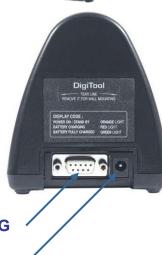

## **GC-02** Data Acquisition Base

- Reader docking station for reader data discharge to PC and reader battery charger
- RS-232 port for PC connection @ 9600 baud, full duplex
- Rotating communications & power ports for desktop or wall mount installation
- Local iButton reader for enrolling location, events and user tags to PC
- 12VDC, max 500mA power adaptor
- 3-color LED and buzzer indications
- Water & dust resistant design
- Also available GS-03 charger only base

RS-232 PLUG

**POWER PLUG** 