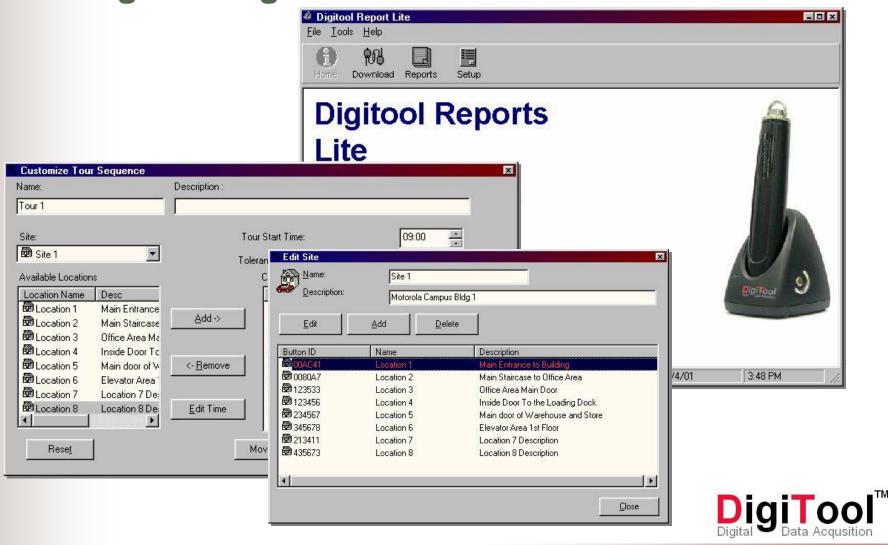

## **GS-01:** DigiTool Light Software

## **GS-01:** DigiTool Light Software

- Master and regular user access levels
- Programmable features: users, sites, readers and scheduled tours
- Integrated database
- Various reporting options tours, events, exceptions and others
- Full reader upload/download and configuration