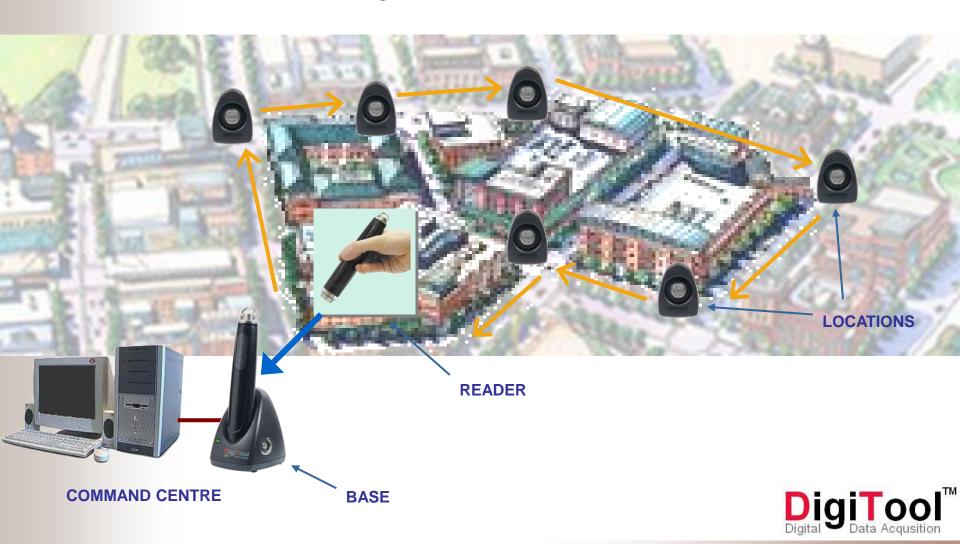

### **Guard Tour – Basic System Overview**

# **GC-01** Data Acquisition Reader

- Rugged and waterproof
- Internal Lithium-Ion 1800mAh rechargeable battery for 6 month use or 300,000 readings
- 8000 time-stamped readings storage capacity
- 360 degrees visual reading indication
- Buzzer & vibrator reading indications

## **GC-02** Data Acquisition Base

- Reader docking station for reader data discharge to PC and reader battery charger
- RS-232 port for PC connection @ 9600 baud, full duplex
- Rotating communications & power ports for desktop or wall mount installation
- Local iButton reader for enrolling location, events and user tags to PC
- 12VDC, max 500mA power adaptor
- 3-color LED and buzzer indications
- Water & dust resistant design
- Also available GS-03 charger only base

### **GA-01 Location Tag**

- Rugged and waterproof
- Low weight (10 grams)
- 16 byte ID with open or custom facility code
- Randomly coded with 12 Hex digits (over 300 billion ID options)
- 2-screw wall mounting base, and latching cover make the tag irremovable once installed
- Available in different colors: black, red, yellow, purple and orange

### **GA-02** Event Wallet

- Portable wallet for special event reporting during tour
- 10 event iButtons
- Rugged design

#### **GA-12 Numeric Event Wallet**

- Numeric wallet for special event reporting during tour
- iButtons for digits 0 9, with START and END buttons to input any numeric sequence