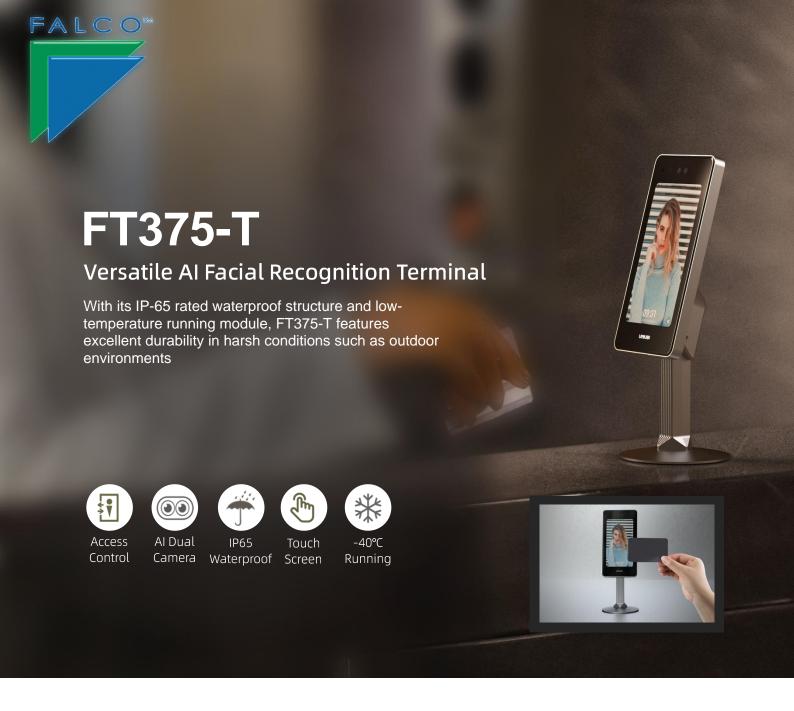

## Introduction

FT375-T is an enhanced all-in-one recognition terminal updated by the latest technology, which notably offers the best fit for different scenario needs with incomparable merits such as rich interfaces and enables quicker facial automatic detection when a target enters its detection distance from 0.3m to 2m. Powered by the dual-core CPU for running the intellectualized Uni-Ubi® robust algorithm, the live detection has been optimized in producing the best biometric recognition accuracy and anti-spoofing ability, with greatly boosted security performance.

## **Features**

- EM 125KHz & MIFARE 13.56MHz
- Recognition accuracy 99.99% (99.77% recognition rate at 1% FAR; 99.27% recognition rate at 0.1% FAR), with 0.3s fast facial detection
- Face capacity up to 1:N-30,000 facial templates
- Live detection algorithm against spoofing attacks
- 7-inch TN touch screen with 550 lux, offering high visibility against intense, direct light
- 1920\*1080 IR, RGB camera sensor, enabling facial recognition in darkness
- Industrial design, stable performance, and smooth outline
- IP65 (Outdoor solution)
- Anti-backlight

## **Specifications**

| Model Name               | FT375-T                                                                                |
|--------------------------|----------------------------------------------------------------------------------------|
| Capacity                 |                                                                                        |
| Faces                    | 30,000                                                                                 |
| Cards                    | 30,000                                                                                 |
| Logs                     | Max. 100,000                                                                           |
| Interfaces               |                                                                                        |
| Communication Modes      | TCP/IP, WIFI, Bluetooth                                                                |
| 1/0                      | Relay, Wiegand input/output, RS232, RS485, Door sensor, Exit button, 2 Type-A USB, MIC |
| Functions                |                                                                                        |
| Face Recognition         | Live detection                                                                         |
| Upgrade Modes            | Online, USB                                                                            |
| Supported Software       | Standalone, Ustar, Ustar Cloud, Ustar Mobile, Ustar Access, Web Server                 |
| Multi-verification Modes | Face, Card, Face + Card, Card + Password, User ID + Password                           |
| Hardware                 |                                                                                        |
| Memory                   | 1GB RAM + 8GB ROM                                                                      |
| CPU                      | Dual-core ARM Cortex-A7@900MHz, Linux                                                  |
| NPU                      | 1.2 Tops                                                                               |
| Screen                   | 7-inch TN LCD touch screen                                                             |
| Cameras                  | IR, RGB dual-lens camera, Recognition distance (0.3m-2m)                               |
| Card Modules             | Standard EM & MIFARE Card, NFC                                                         |
| General                  |                                                                                        |
| Working Temperature      | -40°C~60°C                                                                             |
| Storage Temperature      | -20°C~60°C                                                                             |
| Working Humidity         | 10%~90%                                                                                |
| IP Rate                  | IP65                                                                                   |
| Power Supply             | DC 12V/2A                                                                              |
| Power Consumption        | Max. 15W                                                                               |
| Dimensions               | 323mm*120mm*99mm                                                                       |
| Certificates             | CE, FCC                                                                                |
|                          |                                                                                        |